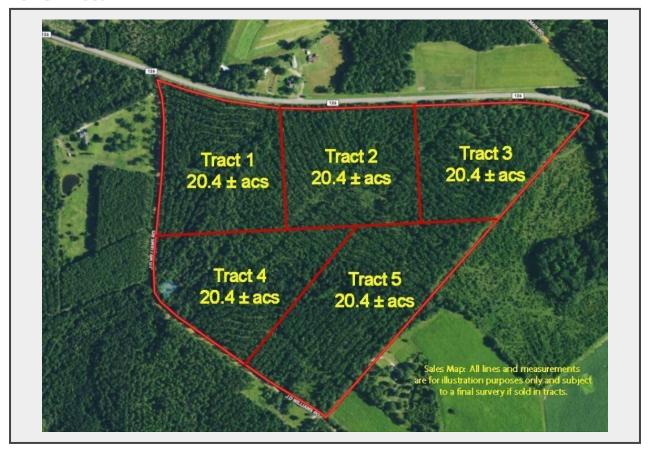

## Sale Name: 100 ± acs in Cadwell, GA LOT 5 - Tract #1

## Description

20.4 acres with frontage on Hwy 126 and JD Williams Rd. Tract has mature timber and ready for a new owner. This is the only tract that corners and has frontage on both roads.

The minimum bid is \$950 per acre and the property will sell to the highest bidder at or above the minimum bid. Each tract is 20.4 acres so it will be your bid price times 20.4 acres plus a 10% buyer premium will be added to all winning bids to arrive at the total contract price. \*\*\*Please not that when you place the bid, it will calculate the total price based on 21 acres, but the winning bid will be adjusted to the price for 20.4 after the auction ends\*\*\*\*