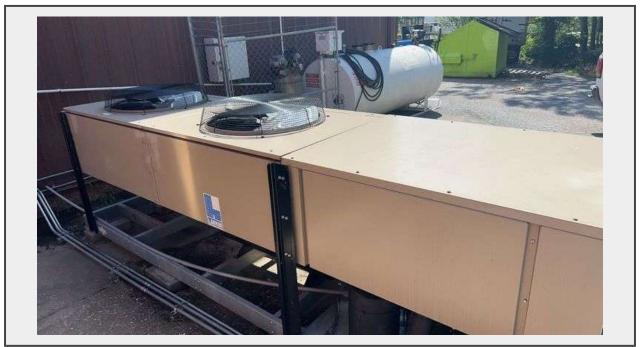

Sale Name: Grocery & Wholesale Food Distributor Auction LOT 87 - Heat Craft Refridgeration 12 Ton Freezer Unit

## Description

Like New Unit - Installed 2/23/23

HeatCraft Refridgeration -Model LCV0120LCACDC1547 (Larken Model)Serial T20K13182Made for medium/low temp applications Copeland Compressor

**NOTE** All condenser heads and compressors will be disconnected and sitting together for pickup and freon will still be in compressor.

New Heatcraft mnfg medium profile evaporator; Mod: HEM-0370CS6EMAB,

electric-defrost, 2 speed EC motors, 3 PH, 230v. OPTIONS INCLUDE: Suction Accumulator, replaceable core liquid & suction filters, fan cycling and 1 defrost heater contactor.