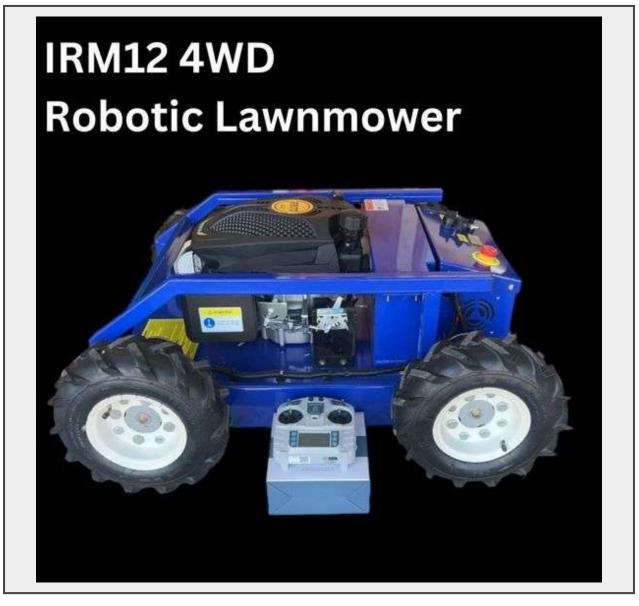

Sale Name: October 29th Equipment & Vehicles LOT 34 - IRM12 Robotic 4WD Lawnmower

## Description

4 Wheel Drive Rato 9.0 RV225 X Pro Engine -SPECS PER MANF RATO225 EPA remote electric start Machine size: 980\*880\*460 Packaging size: 1050\*930\*630 Machine weight: 105kg Packaging weight: 135kg Cutting width: 500mm Cutting height: 7cm Travel speed: 5km/h Voltage and power: 24V70AH Starting method: hand start/remote start and stop Climbing grade 35° Battery life: 3-4 hours IC controller Standard power: RV225 Fuel tank capacity 1.2L Fuel consumption 1.2L/H Oil capacity 0.6L Unit is unboxed photos are of unboxed UNIT