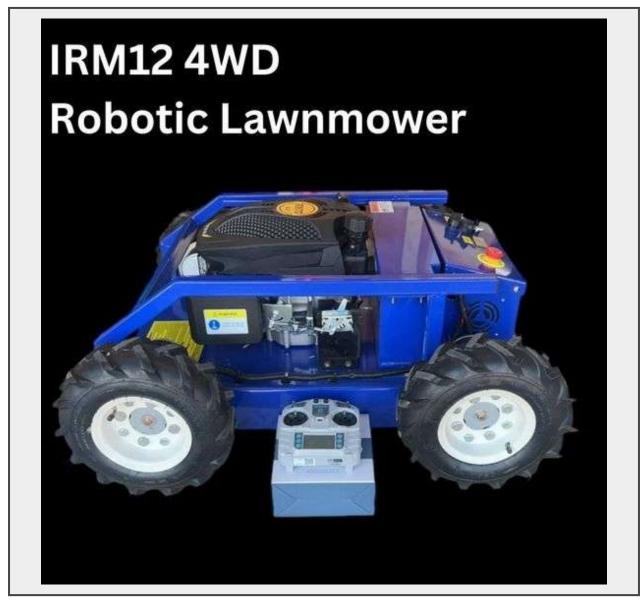

Sale Name: October 29th Equipment & Vehicles

LOT 18a - IRM12 Robotic 4WD Lawnmower

## **Description**

Ĭ

4 Wheel Drive Rato 9.0 RV225 X Pro Engine -SPECS PER MANF RATO225 EPA remote electric start Machine size: 980\*880\*460 Packaging size: 1050\*930\*630 Machine weight: 105kg Packaging weight: 135kg Cutting width: 500mm Cutting height: 7cm Travel speed: 5km/h Voltage and power: 24V70AH Starting method: hand start/remote start and stop Climbing grade 35° Battery life: 3-4 hours IC controller Standard power: RV225 Fuel tank capacity 1.2L Fuel consumption 1.2L/H Oil capacity 0.6L - Unit has not been removed from shipping crate, photos from unboxed unit!