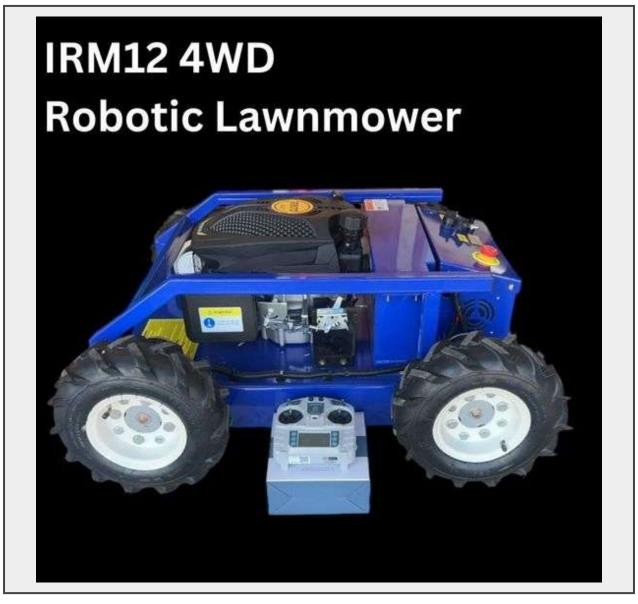

Sale Name: October 29th Equipment & Vehicles LOT 41A - IRM12 Robotic 4WD Lawnmower

## Description

4 Wheel Drive Rato 9.0 RV225 X Pro Engine -SPECS PER MANF RATO225 EPA remote electric start Machine size: 980\*880\*460 Packaging size: 1050\*930\*630 Machine weight: 105kg Packaging weight: 135kg Cutting width: 500mm Cutting height: 7cm Travel speed: 5km/h Voltage and power: 24V70AH Starting method: hand start/remote start and stop Climbing grade 35° Battery life: 3-4 hours IC controller Standard power: RV225 Fuel tank capacity 1.2L Fuel consumption 1.2L/H Oil capacity 0.6L - Unit has not been removed from shipping crate, photos from unboxed unit!