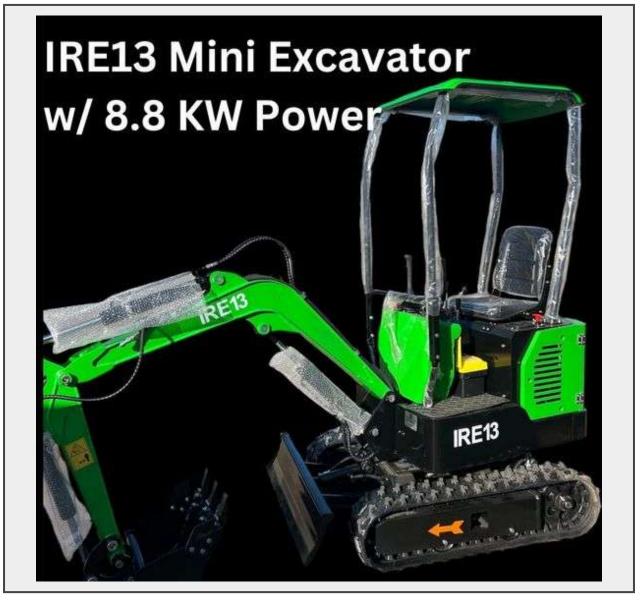

## Sale Name: October 29th Equipment & Vehicles LOT 35B - 2024 IR - IRE13 Mini Excavator

## Description

IRE13 - 830KG Load 8.8 KW Power - 1000 mm max width A2407130801 SPECS PER MANF - The IRE13 mini excavator is equipped with a Runtong R420 engine, which meets EPA emission standards and has a rated power of 8.8kw. It is powerful and fuelefficient. The width of the machine is 1 meter and the digging depth is 1.7 meters. It is suitable for small working conditions, such as agriculture, forestry, orchards, etc. It can greatly replace manual labor and improve work efficiency. If you are a farmer, the excavator will be your good helper; if you are a builder, the excavator will be your right-hand man. No matter what industry you are in, IRE13 can provide comprehensive support for your work. IRE13 adopts mechanical hydraulic operation, which is flexible and easy to master. Even beginners can easily get started. It has a sturdy and durable structural design to ensure stability and safety when working under heavy loads. At the same time, it has dozens of accessories to choose from, such as breakers, ripper, augers, etc., which truly realizes multiple uses of one machine. Quantity: 1