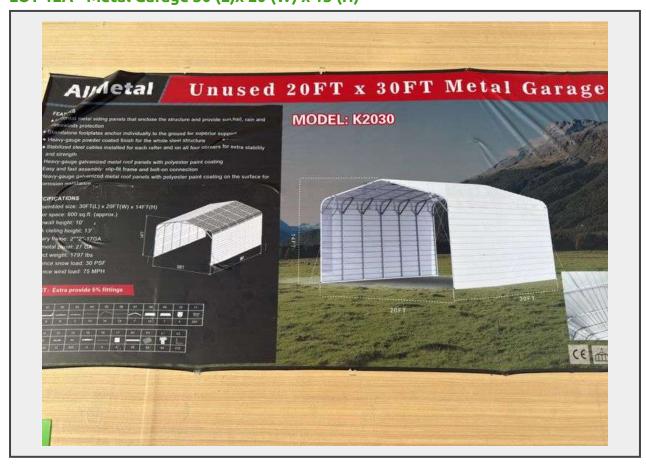

Sale Name: May - Factory Direct Equipment Auction LOT 12A - Metal Garage 30'(L)x 20'(W) x 13'(H)

## **Description**

**PREMIUM 30'x20' METAL GARAGE - PROFESSIONAL-GRADE CONSTRUCTION AT AN UNBEATABLE VALUE!** Transform your property with this massive 600 square foot metal garage featuring robust 2"x2" 17GA primary framing and durable 27GA metal roof panels engineered to withstand challenging weather conditions! The impressive 13' peak ceiling height accommodates RVs, boats, and commercial vehicles with room to spare, while the generous 10' sidewalls provide ample space for shelving, workbenches, and storage solutions. Built to professional standards with a 30 PSF snow load capacity and 75 MPH wind resistance, this substantial structure delivers long-lasting protection while weighing just 1,797 pounds for easier site preparation.

SPECIFICATIONS Assembled size: 30'(L)x 20'(W) x 13'(H) Floor space: 600 sq.ft. (approx.) Sidewall height: 10' Peak cieling height: 13' Primary frame:2"\*2"-17GA Roof metal panel: 27 GA Product weight: 1797 lbs Reference snow load: 30 PSF Reference wind load: 75 MPH