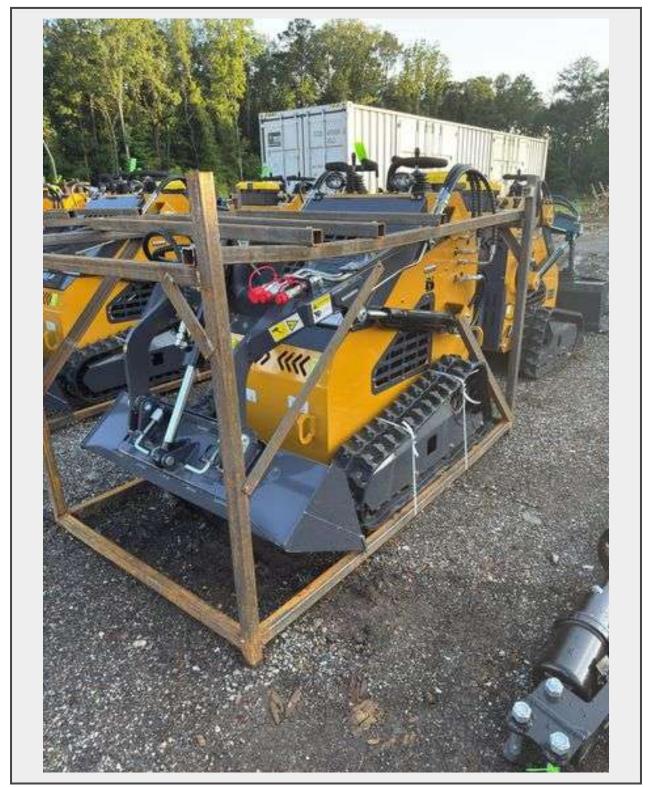

## LOT 27f - Youert Mini Skidsteer Loader - Model U-380

## **Description**

This powerful mini skid steer delivers exceptional performance with its 200kg maximum lifting force and 2100mm working height, featuring a versatile 0.15m³ bucket and robust gasoline engine that tackles any job site challenge. Built for productivity and maneuverability, this compact machine combines impressive 25%

gradeability with precise hydraulic controls, making it the perfect solution for construction, landscaping, and material handling projects in confined spaces.

Bucket capacity 0.15m3 Travel speed low/high speed 0-6km/h Gradeability 25% Maximum lifting force 200kg Maximum working height 2100mm Maximum pin height 1800mm Maximum dumping height 1480mm Loading distance at maximum dumping height 430mm Wheel width 760mm Ground clearance 110mm Bucket dumping angle 30° Main pump rated set pressur 25mpa Main pump maximum flow 72.1l/min Multi-way valve rated set pressure 18.5mpa Travel motor displacement 375 Maximum horsepower 27hp Maximum powe! 16.8kw Maximum speed 3600rpm Displacement 739cc Number of cylinders:2 Cooling method Engine oil change amount 1.6l Fuel form Gasoline Fuel grade 95#