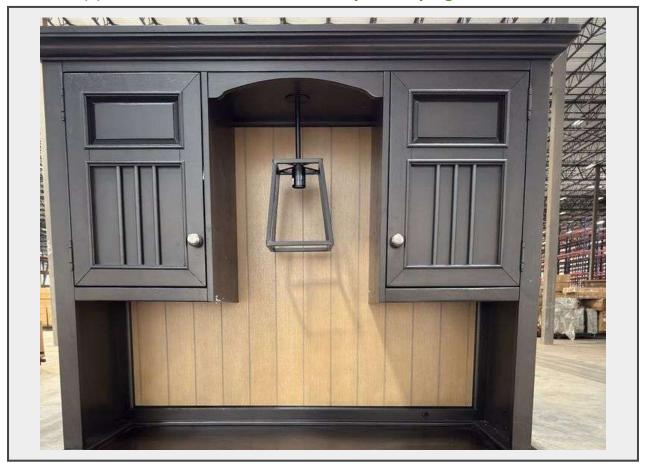

## **Description**

Black Wood Hutch with Light Fixture, 123 lbs, featuring two cabinet doors, central open shelf, integrated light fixture, approximate dimensions 72 in x 48 in x 14 in (183 cm x 122 cm x 35.5 cm), comes pre-boxed, Item number: 204.

**Item type**: Hutch

Make: Not Available

Model: Not Available

Year: Not Available

Serial Number: Not Available

Color: Black

Material: Wood

**Dimensions (H x W x D)**: Approx. 72 in x 48 in x 14 in (183 cm x 122 cm x 35.5 cm)

**Weight**: 123 lbs (55.8 kg)

Features: Two cabinet doors, central open shelf, integrated light fixture

Manufacturer: Not Available

**Condition Notes**: Not Available

Additional Information: Comes in a pre-boxed form, Item number: 204