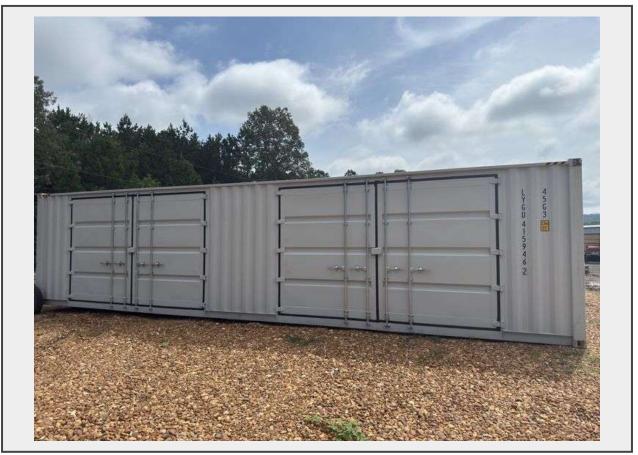

## Description

Unused 40FT High Cube Four Multi doors Container. Details: Four Side Open Door, one end door, lock box, side forklift pockets. Measures 8FT Wide, 40FT Long, 113"Tall. Side Door Opening Measurement: 92" W x 100" T x 88" Deep, Weight 9,500lbs.

## Container#LYGU4159462

Redfield does not have equipment large enough to pick up entire 40ft container. We can assist the loading of container with a telehandler but we can not pick it up for flatbed trailer.