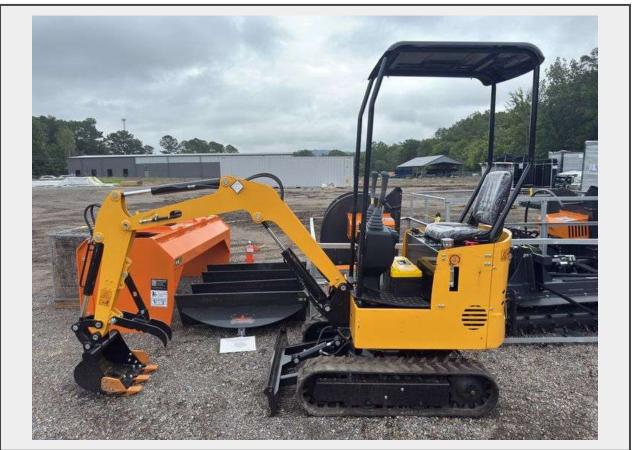

Sale Name: Late July BLOWOUT Equipment & Metal Buildings Auction LOT 28A - LandHero Hydraulic Mini Excavator - 13.5HP/65in Max Dig Depth

## Description

"Specifications Working device mode: backhoe Power: 13.5 Hp Tyre gauge: 30.3 In Track length: 48.4 In Platform ground clearance: 15 In Rear-end swing radius: 31 In Width of chassis: 36.6 In Width of track: 7.1 ln Over length: 100.4 In Machine height: 52.4 In Max. digging radius: 112.2 ln Max. digging depth: 65 In Max. digging height: 102.8 In Max. dumping height: 72.8 In Max. vertical depth: 54.1 In Min. gyration radius: 52.4 In Max. lifting height of dozer blade: 13.6 In Max. lifting depth of dozer blade: 10 In"