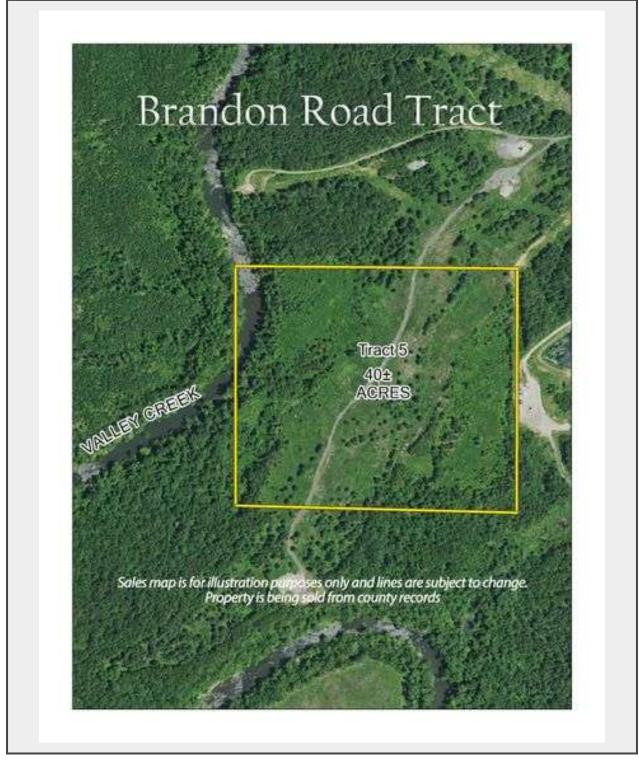

## Brandon Rd 40 +/- acs - Jefferson County

## Tract

Brandon Road, Jefferson County is a stunning 40-acre hunting and recreational tract located just 20 minutes from downtown. The property boasts rolling hills of natural

pasture grasses and a creek bottom surrounded by managed timber, ag farms, and large private properties, making it a great transitional area for deer and turkey.